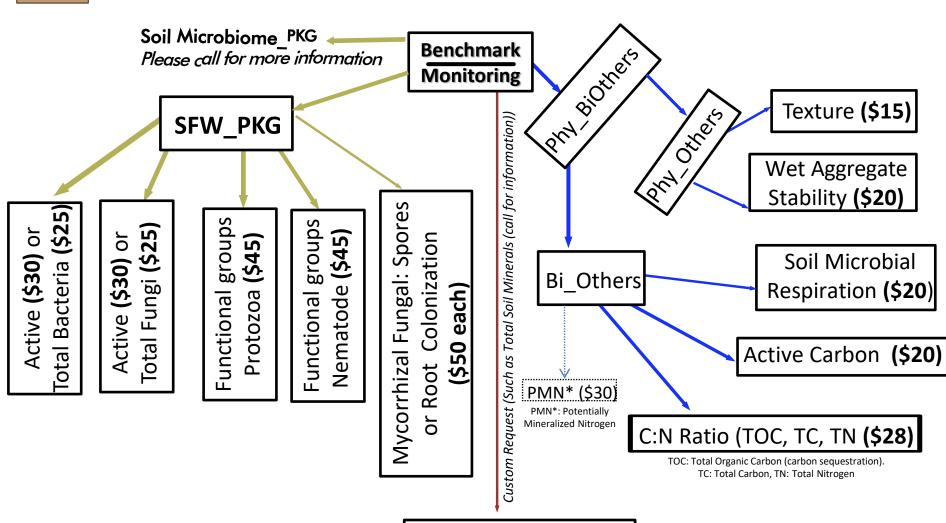

### Package Analysis

**Benchmark Package (\$180** (2023 Special Price)): Includes Basic-SFW & PHYBIO packages. This is the first step for baseline assessment(s) for monitoring fields or management areas. For a complete benchmark assessments the chemical/fertility package needs to be added to this package.

**Basic-SFWPackage**(*\$140*): Recommended for annual biological monitoring of fields or monitoring areas. Includes Total Fungi & Total Bacteria Biomass, Protozoa and Nematode Functional Groups.

**Basic-SFW (Compost, Extract, and/or Teas Package (\$140):** Includes Total and Active Fungi & Total and Active Bacteria Biomass, Protozoa and Nematode Functional Groups.

PHY\_BIOPackage (\$100): Recommended for annual monitoring of fields or management areas as well as Carbon sequestration. Includes Soil Texture (if done in previous year, no need to be repeated), Active Carbon, Wet Aggregate Stability, Soil

Respiration, TOC (Total Organic Carbon, TC (Total Carbon, TN (Total N), C:N Ratio.

**CHEM/FertilityPackage(\$60+):** Chemical indicators recommended for annual or periodic monitoring of fields or fertility status

#### Soil Food Web (SFW) Indicators

Active (\$30) & Total (\$25) Bacteria

Active (\$30) & Total (\$25) Fungi

Functional Groups Protozoa (\$45)

Functional Groups Nematode (\$45)

Mycorrhizal fungal: Spore or Root Colonization (\$50 each)

#### **Physical Indicators:**

Texture (\$15)

Wet Aggregate Stability (\$20)

Bulk Density (Infield soil sampling known volume) (\$0)

#### **Biological Indicators**

Soil Microbial Respiration (\$20)

Active Carbon (\$20)

Total C:N Ratio, TOC (Total Organic Carbon), TC (Total Carbon), TN (Total Nitrogen): (\$28)

PMN: Potentially Mineralized Nitrogen (\$30)